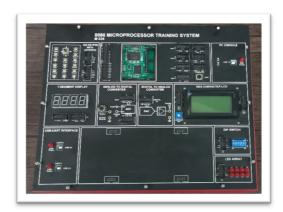

# **DESCRIPTION:**

16 Bit Microprocessor Trainer is 16-bit Microprocessor Training System is based on the Intel 8086 microcomputer. The 8086 is a high performance, 16-bit, single-chip microcomputer that is software compatible with the Intel 8086 family of microprocessors. DOS compatibility allows development in a familiar environment with a wide range of tools. The application can then be tested through the console serial port. Borland C compiler IDE enables environment for east development of programs/applications. PC software is provided with the training system to upload programs and to execute the programs on the training system.

#### • EXTERNAL I/O INTERFACE:

- 16X4 Character LCD
- 4X 7-Segment Displays
- 8-Bit Monitor LEDs
- 4X4 Matrix Keypad with 5-way joystick
- 8 bit A/D converter
- 8 bit D/A Converter.
- 8 bit Dip-Switches.